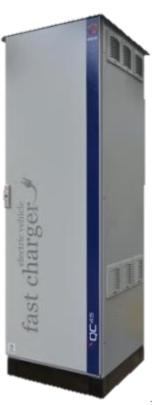

#### **DC** Chargers variants

Standard Configuration QC45 - Stand-Alone cabinet

#### QC 45 (50kWpeak; 45kW continuous) (60x60x180)cm:

CHAdeMO CCS CCS + AC CHAdeMO + CCS CHAdeMO + AC CHadeMO + CCS + AC