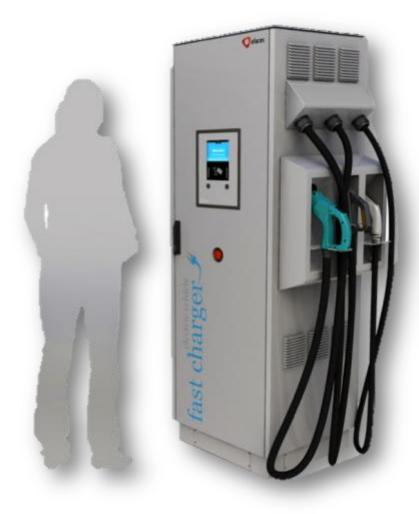

## **Quick Chargers**

Charging from 0 to 80% In less than 30 minutes

Flexibility for combined solutions DC/AC or even DC CHAdeMO/COMBO

#### **Applications**

On street

**Gas stations** 

Highway stations

#### Standard adopted and applicable

CHAdeMO (since 2010): 😃

AC Fast Charging (43kVA):

(only!)

Combined Charging (by 2012/2013):

#### DC Main characteristics

Full CHAdeMO compliant (500V; 125A)

Combined charging system compliant

**0,98 Power Factor** High efficiency (up to 96%)

From 0 to 80% in less then 30 min

Same Quick Charger before and after customization

#### AC

Rated 63A, 3 phase, 43kVA (Mode 3)

GALP (Portugal)

Standard Kiosk Design

350 Green (USA)

Quick Charger with user interface kiosk for different customers

#### **DC** Chargers variants

Standard Configuration QC45 - Stand-Alone cabinet

#### QC 45 (50kWpeak; 45kW continuous) (60x60x180)cm:

CHAdeMO CCS CCS + AC CHAdeMO + CCS CHAdeMO + AC CHadeMO + CCS + AC

#### DC Chargers variants

**Configuration QC45 with Cabinet + Kiosk** *Any combination up to outputs, or up to 4 outputs* 

#### Available configurations:

CHAdeMO

CCS

CHAdeMO + CCS

CHAdeMO + AC43

CCS + AC 43

CHAdeMO + CCS + AC43

CHAdeMO + CCS + 2xAC43

2 CHAdeMO + 2 CCS (with 2 powers cabinets)