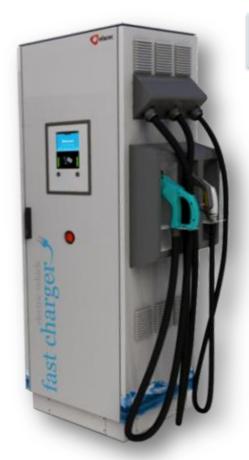

## **Quick Chargers**

Charging from 0 to 80% In less than 30 minutes

Flexibility for combined solutions DC/AC or even DC CHAdeMO/COMBO

#### DC Main characteristics

Full CHAdeMO compliant (500V; 125A)

Combined charging system compliant

**0,98 Power Factor** High efficiency (up to 96%)

From 0 to 80% in less then 30 min

Same Quick Charger before and after customization

#### AC

Rated 63A, 3 phase, 43kVA (Mode 3)

GALP (Portugal)

Standard Kiosk Design

350 Green (USA)

Quick Charger with user interface kiosk for different customers