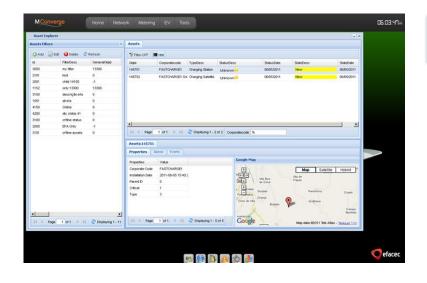

#### Web UI Interface

System technical management interface for EV infrastructures