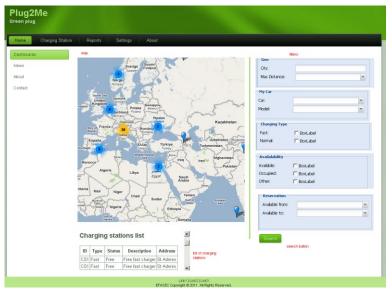

#### **EV User Portal**

Consumer portal that provides public information about the charging stations

Available for desktops and mobile devices