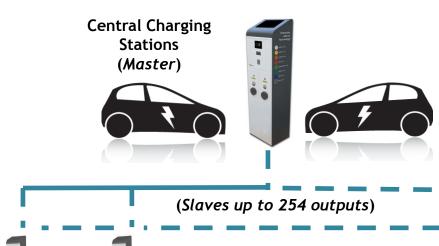

#### Main features

Modular/Non Modular Constructions
Combination of different output power modules

Master Slave configuration (Up to 254 slaves)

Customized paint and/or construction

**3G Network connection** 

#### **Master Slave Configuration**

Satellite 2-Whees Charging Point N