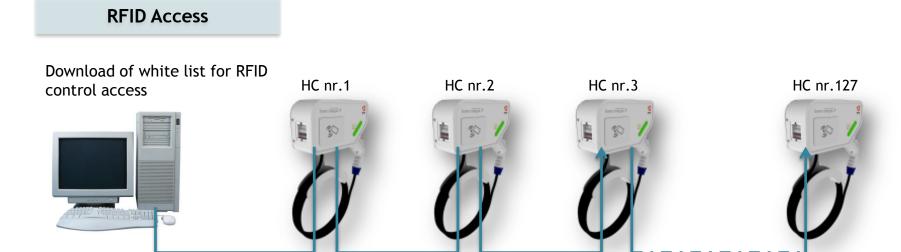

#### **Private Solutions**

Semi-public network using central and satellite units, with local management or connected to remote management back-office system;

Download of white list for RFID control access; Event list: Start charging, energy, charging time, etc; Communications to NMS(GSM, wireless...);