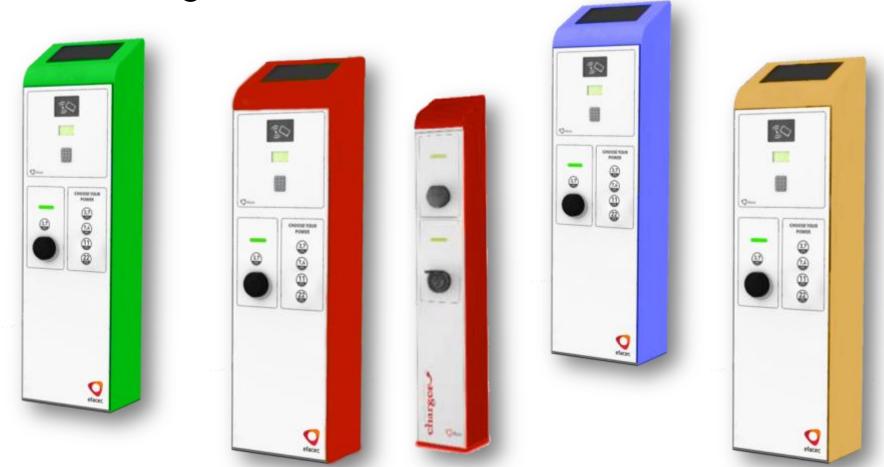

#### Home Chargers

#### **Private Chargers (Homechargers)**

3,7 - 7,4 kVA 1 phase 11 - 22 kVA 3 phase Cable or socket

Three phase, 11- 22 kVA, Mode 3

## Home Chargers Semi-Public / Condominium Solutions

#### **Physical Key**

#### **Private Solutions**

Semi-public network using central and satellite units, with local management or connected to remote management back-office system;

Download of white list for RFID control access; Event list: Start charging, energy, charging time, etc; Communications to NMS(GSM, wireless...);