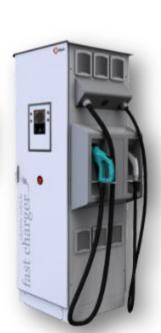

## **Quick Chargers**

Charging from 0 to 80% In less than 30 minutes

Flexibility for combined solutions DC/AC or even DC CHAdeMO/COMBO

#### DC Main characteristics

Full CHAdeMO compliant (500V; 125A)

Combined charging system compliant

**0,98 Power Factor** High efficiency (up to 96%)

From 0 to 80% in less then 30 min

Same Quick Charger before and after customization

#### AC

Rated 63A, 3 phase, 43kVA (Mode 3)

GALP (Portugal)

Standard Kiosk Design

350 Green (USA)

Quick Charger with user interface kiosk for different customers