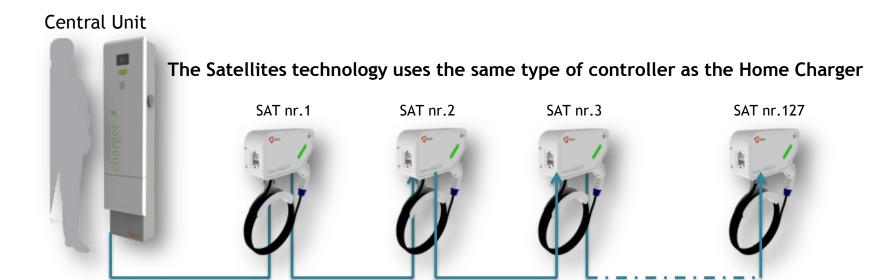

## Home Chargers Semi-Public / Condominium Solutions

#### **Private Solutions**

Semi-public network using central and satellite units, with local management or connected to remote management back-office system;

Download of white list for RFID control access; Event list: Start charging, energy, charging time, etc; Communications to NMS(GSM, wireless...);