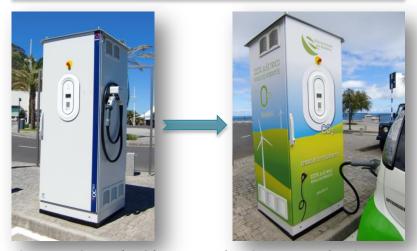

#### DC Main characteristics

Full CHAdeMO compliant (500V; 125A)

Combined charging system compliant

**0,98 Power Factor** High efficiency (up to 96%)

From 0 to 80% in less then 30 min

Same Quick Charger before and after customization