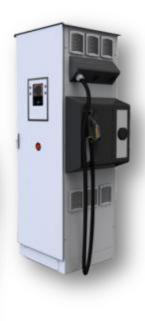

#### **DC** Chargers variants

Standard Configuration QC45 - Stand-Alone cabinet

#### QC 45 (50kWpeak; 45kW continuous) (60x60x180)cm:

CHAdeMO CCS CCS + AC CHAdeMO + CCS CHAdeMO + AC CHadeMO + CCS + AC