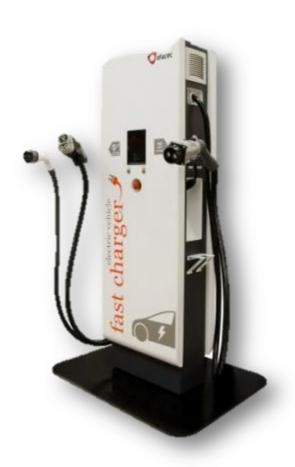

## **Quick Chargers**

Charging from 0 to 80% In less than 30 minutes

Flexibility for combined solutions DC/AC or even DC CHAdeMO/COMBO

#### DC Main characteristics

Full CHAdeMO compliant (500V; 125A)

Combined charging system compliant

**0,98 Power Factor** High efficiency (up to 96%)

From 0 to 80% in less then 30 min

Same Quick Charger before and after customization

#### AC

Rated 63A, 3 phase, 43kVA (Mode 3)

GALP (Portugal)

Standard Kiosk Design

350 Green (USA)

Quick Charger with user interface kiosk for different customers