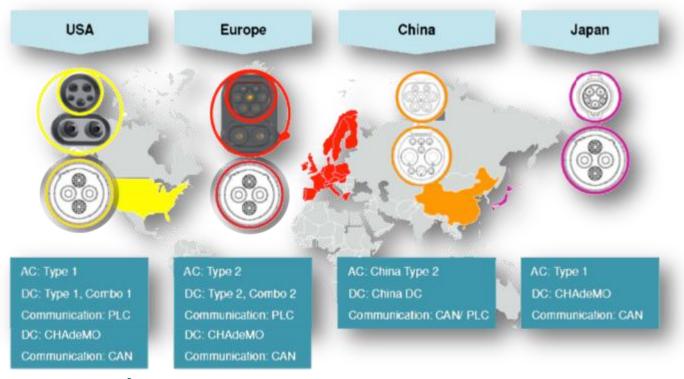

#### Standard adopted and applicable

CHAdeMO (since 2010): 😃

AC Fast Charging (43kVA):

(only!)

Combined Charging (by 2012/2013):