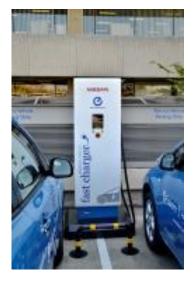

## **Quick Chargers**

Charging from 0 to 80% In less than 30 minutes

Flexibility for combined solutions DC/AC or even DC CHAdeMO/COMBO

#### **Applications**

On street

**Gas stations** 

Highway stations

#### Standard adopted and applicable

CHAdeMO (since 2010): 😃

AC Fast Charging (43kVA):

(only!)

Combined Charging (by 2012/2013):

#### DC Main characteristics

Full CHAdeMO compliant (500V; 125A)

Combined charging system compliant

**0,98 Power Factor** High efficiency (up to 96%)

From 0 to 80% in less then 30 min

Same Quick Charger before and after customization

#### AC

Rated 63A, 3 phase, 43kVA (Mode 3)

GALP (Portugal)

Standard Kiosk Design

350 Green (USA)

Quick Charger with user interface kiosk for different customers