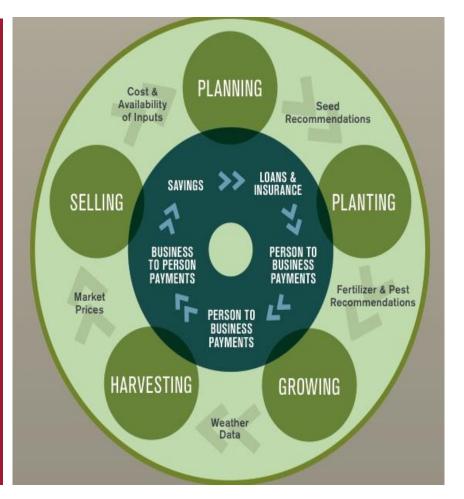

# **AGRI-FIN MOBILE**

Agri -Fin Mobile is Mercy Corps' innovative project to provide lowincome farmers in the developing world with "bundled" services integrating financial services, market information and agricultural information to boost their harvests

# **STAGES OF THE BUNDLES**

Swiss Agency for Development and Cooperation SDC