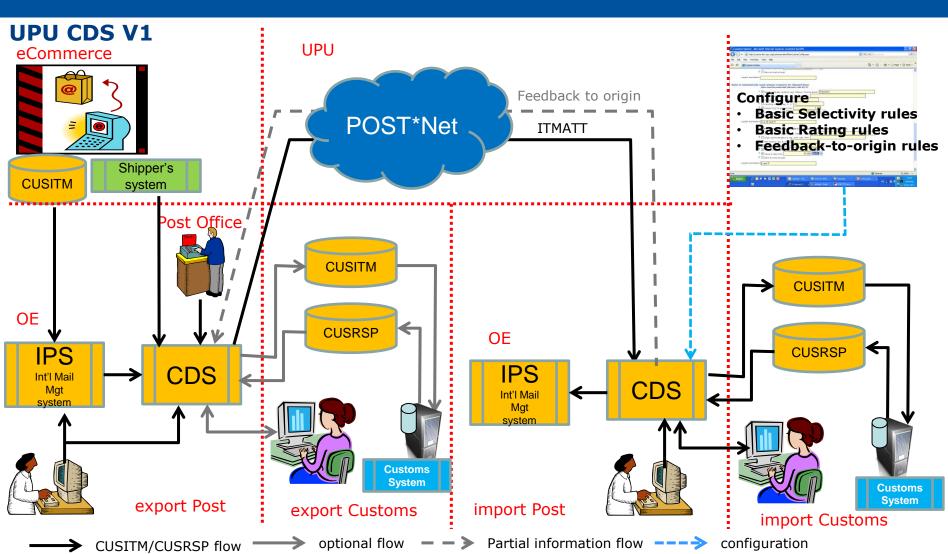

### **Electronic Exchange Post-Customs**

- EDI (XML) messages:
  - CUSITM
    - electronic version of paper customs declaration forms CN22,CN23,CP72

- CUSRSP
  - electronic answer from Customs to Post
    - » item to be presented (mandatory)
    - » duties/taxes/other information (optional, if possible)
- message data definition compliant with WCO Data Model V3
- Adopted by UPU Standards Board (2010+2011)
- Common UPU-WCO standard:
   WCO Permanent Technical Committee "endorsed the design and content of the CUSTIM/CUSTIM in principle and made it a tool jointly developed by the UPU and the WCO." during its session on March 25, 2011
  - Name is "WCO-UPU Post-Customs Message"

### **Functionality Overview**

- **Export side (Post):** 
  - Import electronic Customs declaration data (including S10 ID) into CDS
    - **CUSITM** files or
    - **CDS** Web service interface **←** can be called from any software system
  - Capture declaration data using Web user interface at the Post Office
  - Forward declaration to Destination Post (ITMATT)
  - (optional) copy declaration to Export Customs (CUSITM)
  - (optional) receive response from Export Customs
    - Via CUSRSP file
    - Via manual input in the export Post's CDS
- (optional) Export side (Customs):
  - (optional) receive declaration copy from Export Post (CUSITM)
  - (optional) send response to Export Post (if necessary)

### **Functionality Overview**

- Import side (Post):
  - Receive declaration from export Post (ITMATT)
  - Forward declaration to import Customs (CUSITM)
  - Receive response from import Customs including decision (can be updated)
    - plus import cost, possibly additional documentation needed or security information

### – Import side (Customs):

- View declarations (with values in local currency)
- Send/update Customs response to import Post
  - Decision (different decision codes)
  - Tax/duty/other charges information
  - Security information (specific security-related reason codes)

### configure

- Basic selectivity rules which can be applied at the OE by the post
- Basic rating rules which can be applied at the OE by the post (simplified rating system)
- Determine which feedback (part of CUSRSP) is allowed to be sent back to the origin country

### Export CUSITM & import CUSRSP

To/from other Customs systems (if not directly using CDS)