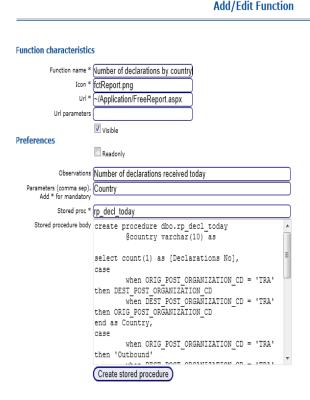

## Defining and executing Own reports

### Number of declarations received today

Observations Number of declarations received today