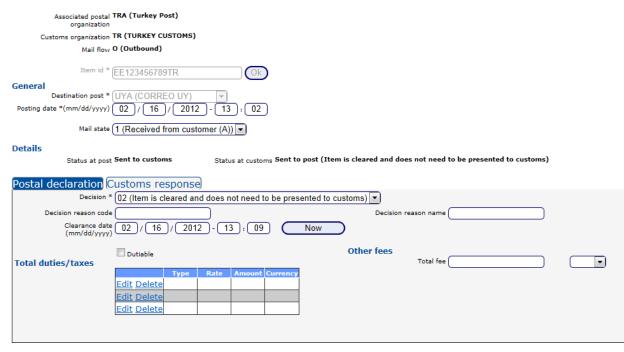

Create declaration for outbound item at post

CDS Example user interface (Customs user)

View a
Customs
Declaration
& decide

Customs
Declarations
System

Welcome to the CDS, Ianis Kustoglu, from TURKEY CUSTOMS!