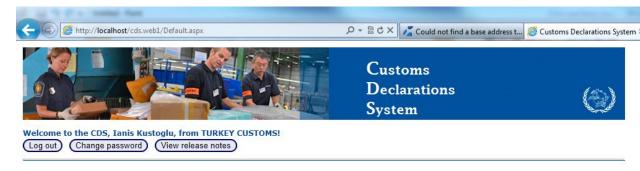

Create declaration for outbound item at post

CDS Example user interface (Customs user)

View a
Customs
Declaration
& decide

Customs
Declarations
System

Welcome to the CDS, Ianis Kustoglu, from TURKEY CUSTOMS!

(Log out) (Change password) (View release notes)