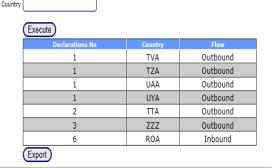

## Defining and executing Own reports

### Number of declarations received today

Observations Number of declarations received today