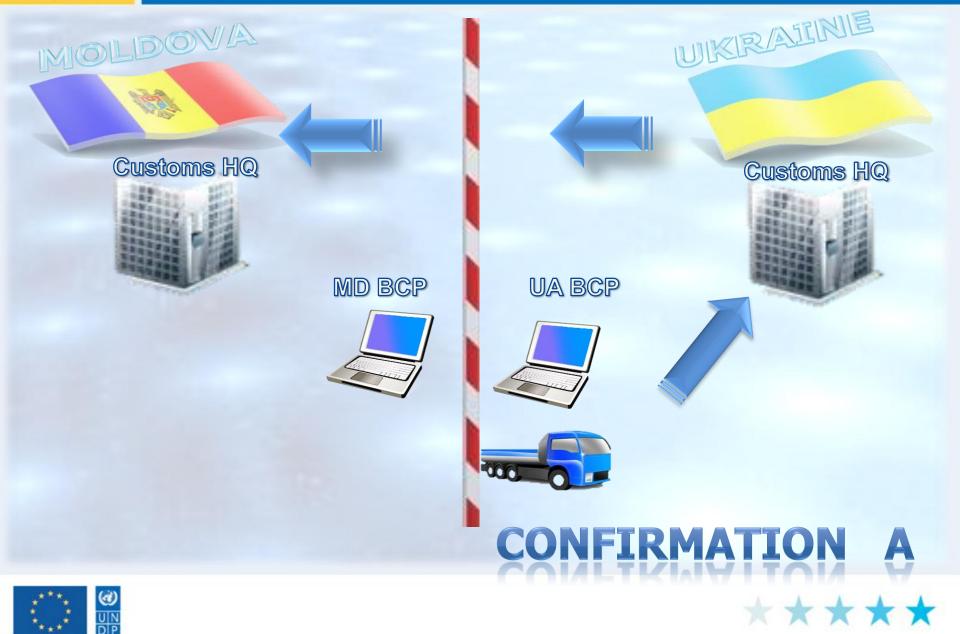

EUBAM - WHO WE ARE ?





#### WHAT IS THE ROLE OF IT IN CUSTOMS MODERNISATION?





# WHY PAIES ?

Protocol on Pre-Arrival Information Exchange System signed by State Customs Service of Ukraine and Customs Service of Moldova in Brussels on 21 November 2006





built upon the norms, standards and recommendations of the United Nations, World Customs Organization and world practice on information exchange

to create conditions for gradual implementation of the WCO SAFE Framework Standards to Secure and Facilitate Global Trade



aims at ensuring customs cooperation, economic interests protection, supporting and facilitating trade of both countries.







# **HOW HAS PAIES DEVELOPED?**







# HOW PAIES OPERATES? (1)







# HOW PAIES OPERATES? (2)





# HOW PAIES OPERATES? (3)





#### WHAT ARE THE BENEFITS OF PAIES?



customs declarations







## WHAT WE LEARNT?



A team of dedicated and enthusiastic experts is needed

All technical requirements should be addressed

Explicit regulations and training for customs staff are required

Continuous two-way communication of system users boosts operative efficiency







### **Borders divide**

## **Customs connects**



# **EUBAM facilitates!**