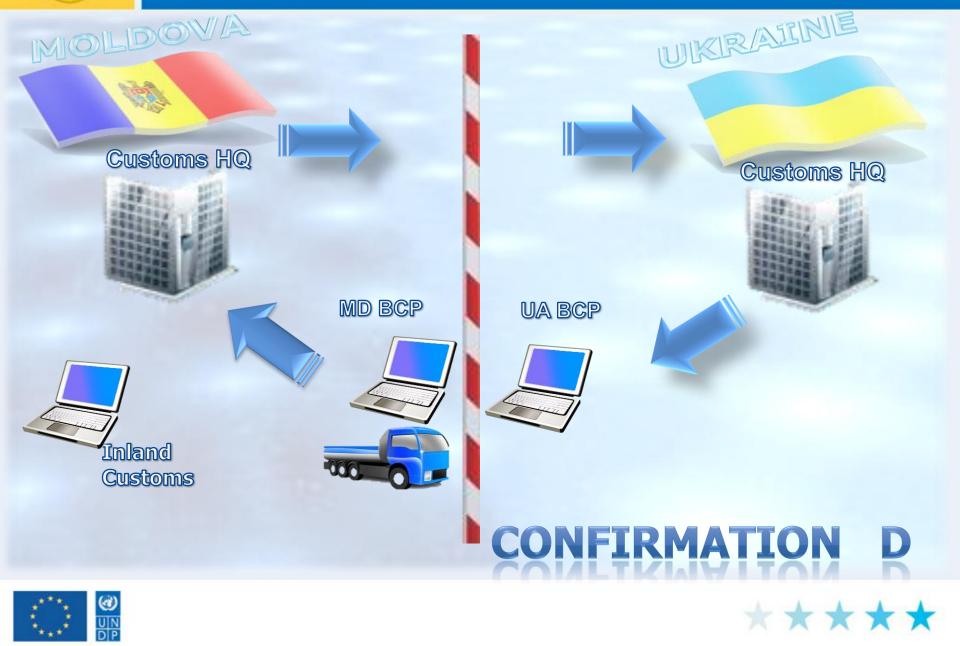

e © 2012 MapLink/Tele Atlas











EUBAM - WHO WE ARE ?





#### WHAT IS THE ROLE OF IT IN CUSTOMS MODERNISATION?





# WHY PAIES ?

Protocol on Pre-Arrival Information Exchange System signed by State Customs Service of Ukraine and Customs Service of Moldova in Brussels on 21 November 2006





built upon the norms, standards and recommendations of the United Nations, World Customs Organization and world practice on information exchange

to create conditions for gradual implementation of the WCO SAFE Framework Standards to Secure and Facilitate Global Trade



aims at ensuring customs cooperation, economic interests protection, supporting and facilitating trade of both countries.







# **HOW HAS PAIES DEVELOPED?**







# HOW PAIES OPERATES? (1)







# HOW PAIES OPERATES? (2)





# HOW PAIES OPERATES? (3)





#### WHAT ARE THE BENEFITS OF PAIES?



customs declarations







## WHAT WE LEARNT?



A team of dedicated and enthusiastic experts is needed

All technical requirements should be addressed

Explicit regulations and training for customs staff are required

Continuous two-way communication of system users boosts operative efficiency







### **Borders divide**

## **Customs connects**



# **EUBAM facilitates!**