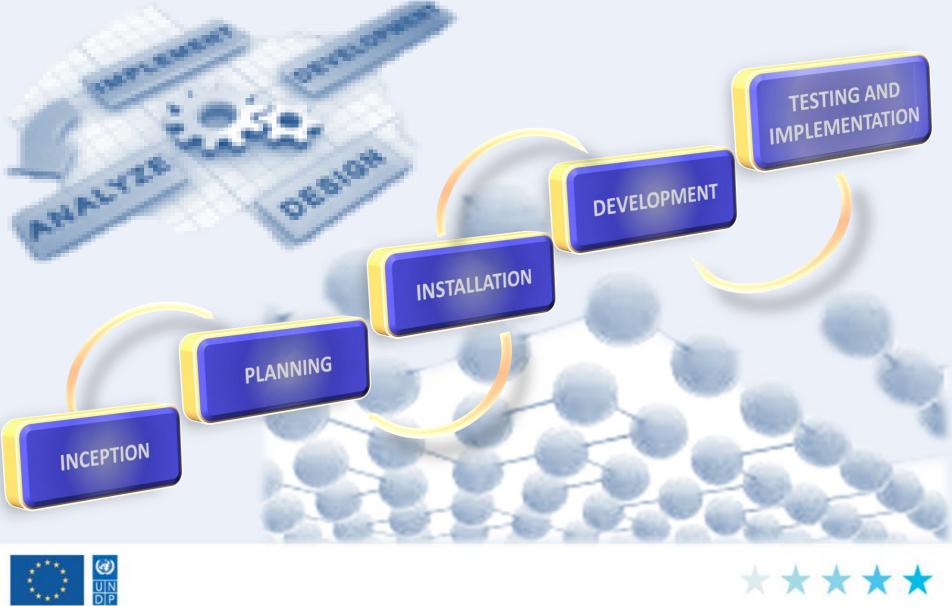

AA, U.S. Navy, NGA, GESCO US Dept of State Geographer © 2012 Geogle © 2012 MapLink/Tele Atlas











EUBAM - WHO WE ARE ?





#### WHAT IS THE ROLE OF IT IN CUSTOMS MODERNISATION?





# WHY PAIES ?

Protocol on Pre-Arrival Information Exchange System signed by State Customs Service of Ukraine and Customs Service of Moldova in Brussels on 21 November 2006





built upon the norms, standards and recommendations of the United Nations, World Customs Organization and world practice on information exchange

to create conditions for gradual implementation of the WCO SAFE Framework Standards to Secure and Facilitate Global Trade



aims at ensuring customs cooperation, economic interests protection, supporting and facilitating trade of both countries.







# **HOW HAS PAIES DEVELOPED?**







# HOW PAIES OPERATES? (1)







# HOW PAIES OPERATES? (2)





# HOW PAIES OPERATES? (3)





#### WHAT ARE THE BENEFITS OF PAIES?



customs declarations







## WHAT WE LEARNT?



A team of dedicated and enthusiastic experts is needed

All technical requirements should be addressed

Explicit regulations and training for customs staff are required

Continuous two-way communication of system users boosts operative efficiency







### **Borders divide**

## **Customs connects**



# **EUBAM facilitates!**