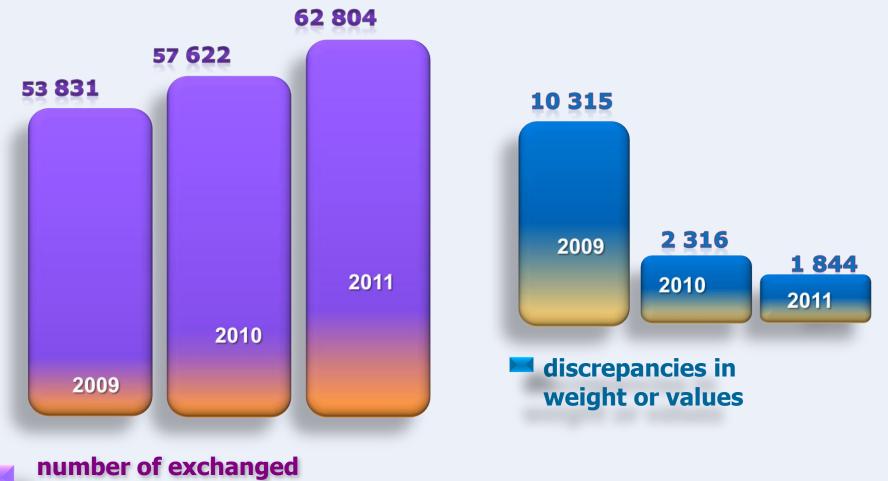

T IS THE ROLE OF IT IN CUSTOMS MODERNISATION?





# WHY PAIES ?

Protocol on Pre-Arrival Information Exchange System signed by State Customs Service of Ukraine and Customs Service of Moldova in Brussels on 21 November 2006





built upon the norms, standards and recommendations of the United Nations, World Customs Organization and world practice on information exchange

to create conditions for gradual implementation of the WCO SAFE Framework Standards to Secure and Facilitate Global Trade



aims at ensuring customs cooperation, economic interests protection, supporting and facilitating trade of both countries.







# **HOW HAS PAIES DEVELOPED?**







# HOW PAIES OPERATES? (1)







# HOW PAIES OPERATES? (2)





# HOW PAIES OPERATES? (3)





#### WHAT ARE THE BENEFITS OF PAIES?



customs declarations







## WHAT WE LEARNT?



A team of dedicated and enthusiastic experts is needed

All technical requirements should be addressed

Explicit regulations and training for customs staff are required

Continuous two-way communication of system users boosts operative efficiency







### **Borders divide**

## **Customs connects**



# **EUBAM facilitates!**