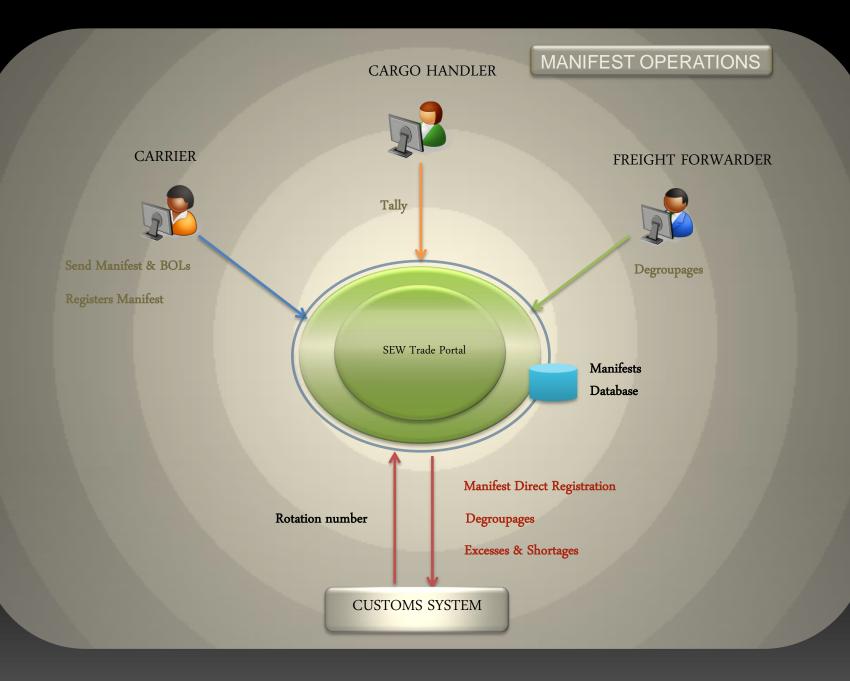

# Interoperability: Ability of diverse systems and organizations to work together

Interoperability in the context of a Customs legacy system

Interoperability within a single Clearance Processing environment