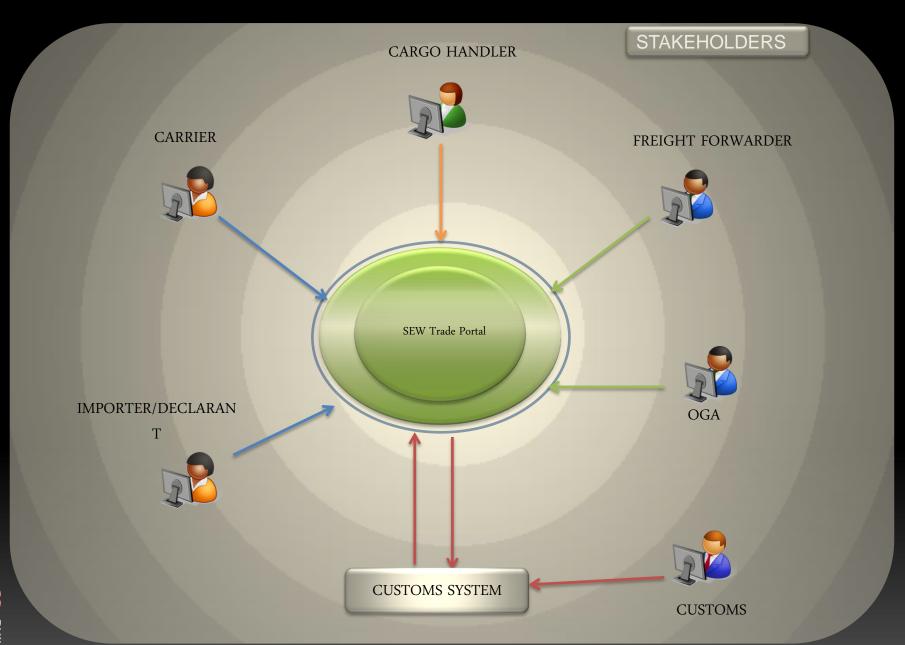

# Interoperability: Ability of diverse systems and organizations to work together

Interoperability in the context of a Customs legacy system

Interoperability within a single Clearance Processing environment