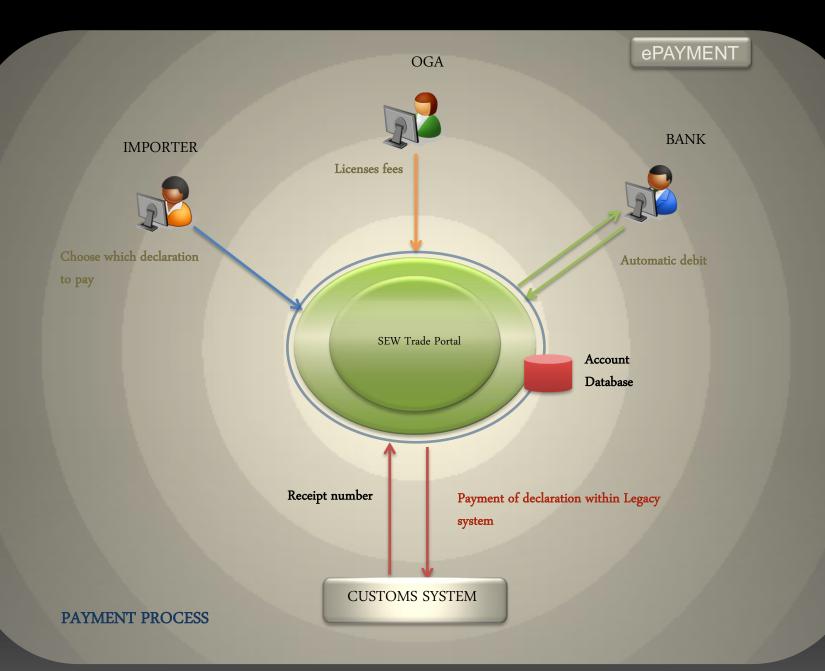

#### Customs Service, Nigeria

- IT & Telecom infrastructure
- TradeWorldManager (TWM), e-payment
- SEW Web Portal
- GovernmentExecutiveVision (GEV)
- Customs Reform