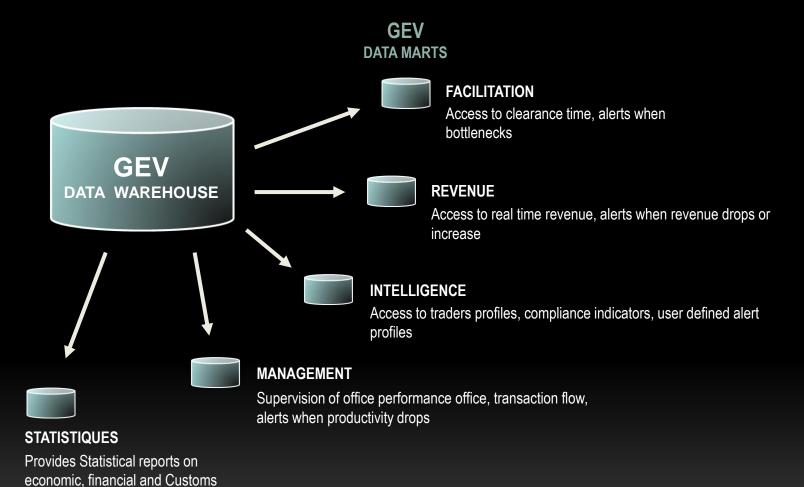

# **Government Executive Vision (GEV)**

### Government Executive Vision

database, dynamic reporting