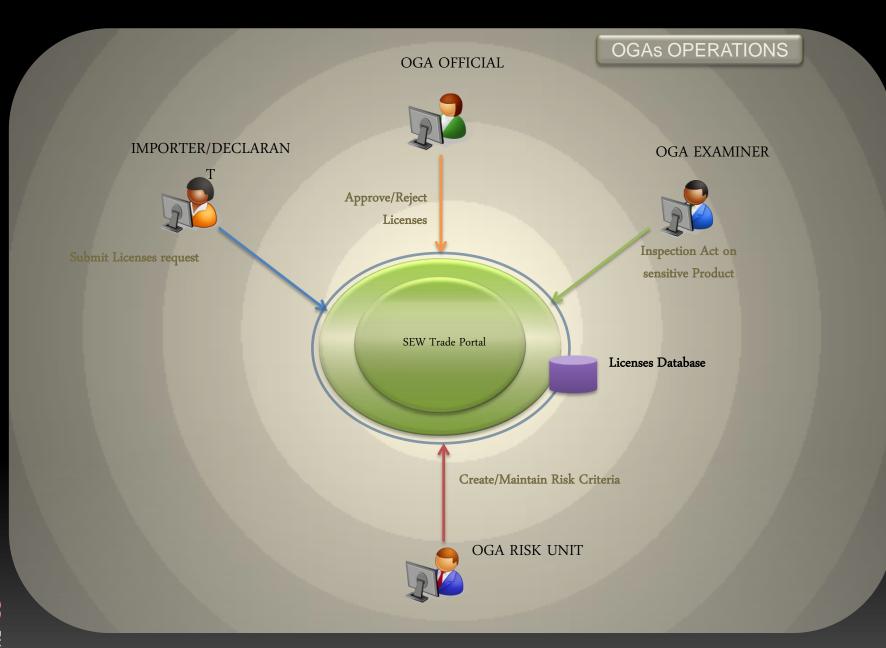

# Interoperability: Ability of diverse systems and organizations to work together

Interoperability in the context of a Customs legacy system

Interoperability within a single Clearance Processing environment