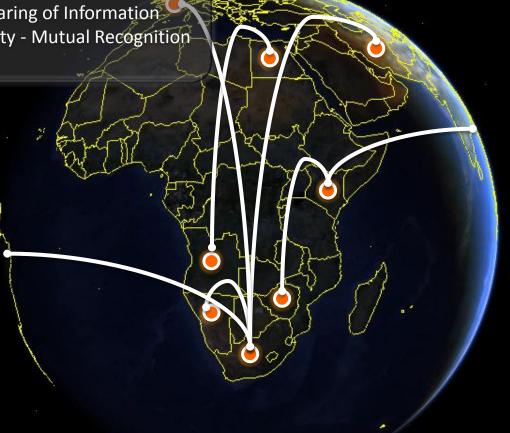

## G2G

Connectivity between Governments

Trade Agreements

MAA and MOU - Sharing of Information

Facilitation & Security - Mutual Recognition

Data SIO, NOAA, U.S. Navy, NGA, GEBCO **US Dept of State Geographer** 