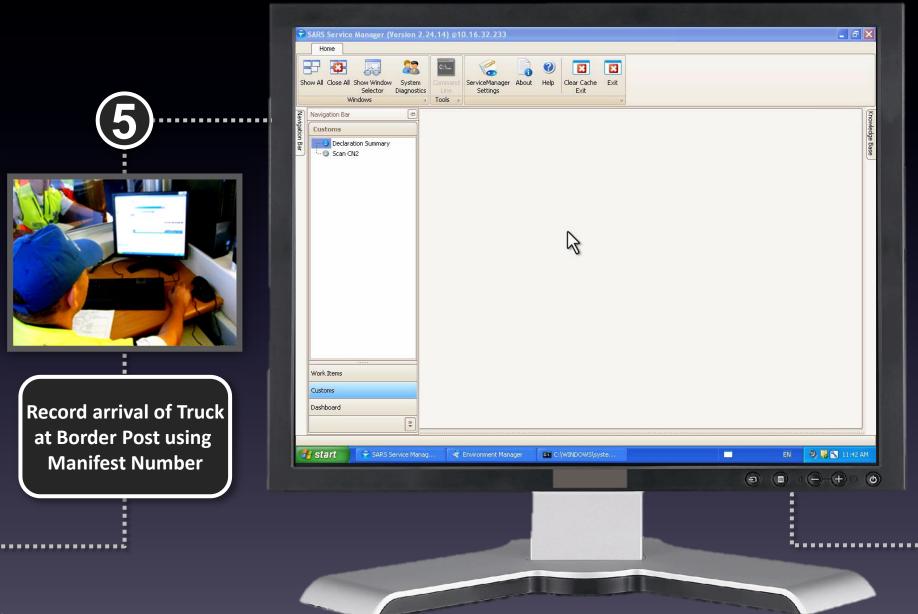

4

Manifest number presented on arrival

**Examination conducted** and finalised at Border.

| Address 2                                                                                                                                                                                                                                                                                                                                                                                                                                                                                                                                                                                                                                                                                                                                                                                                                                                                                                                                                                                                                                                                                                                                                                                                                                                                                                                                                                                                                                                                                                                                                                                                                                                                                                                                                                                                                                                                                                                                                                                                                                                                                                                      | (Initials Sumame 1)<br>(Initials Sumame 2)                            |                                             | Customs                                     | Branch     | code: XXX                         |               | 0000000X      |
|--------------------------------------------------------------------------------------------------------------------------------------------------------------------------------------------------------------------------------------------------------------------------------------------------------------------------------------------------------------------------------------------------------------------------------------------------------------------------------------------------------------------------------------------------------------------------------------------------------------------------------------------------------------------------------------------------------------------------------------------------------------------------------------------------------------------------------------------------------------------------------------------------------------------------------------------------------------------------------------------------------------------------------------------------------------------------------------------------------------------------------------------------------------------------------------------------------------------------------------------------------------------------------------------------------------------------------------------------------------------------------------------------------------------------------------------------------------------------------------------------------------------------------------------------------------------------------------------------------------------------------------------------------------------------------------------------------------------------------------------------------------------------------------------------------------------------------------------------------------------------------------------------------------------------------------------------------------------------------------------------------------------------------------------------------------------------------------------------------------------------------|-----------------------------------------------------------------------|---------------------------------------------|---------------------------------------------|------------|-----------------------------------|---------------|---------------|
| Nominate Outgoor Cooks   10                                                                                                                                                                                                                                                                                                                                                                                                                                                                                                                                                                                                                                                                                                                                                                                                                                                                                                                                                                                                                                                                                                                                                                                                                                                                                                                                                                                                                                                                                                                                                                                                                                                                                                                                                                                                                                                                                                                                                                                                                                                                                                    | (Address 3)<br>(Address 4)                                            |                                             | Broker TIN:<br>Import / Exp<br>LPN:<br>MIN: | orler TIN: | X000000X<br>X000000X<br>X0000000X |               |               |
|                                                                                                                                                                                                                                                                                                                                                                                                                                                                                                                                                                                                                                                                                                                                                                                                                                                                                                                                                                                                                                                                                                                                                                                                                                                                                                                                                                                                                                                                                                                                                                                                                                                                                                                                                                                                                                                                                                                                                                                                                                                                                                                                |                                                                       |                                             |                                             |            |                                   |               |               |
| Target   Description                                                                                                                                                                                                                                                                                                                                                                                                                                                                                                                                                                                                                                                                                                                                                                                                                                                                                                                                                                                                                                                                                                                                                                                                                                                                                                                                                                                                                                                                                                                                                                                                                                                                                                                                                                                                                                                                                                                                                                                                                                                                                                           |                                                                       |                                             |                                             |            |                                   |               |               |
| Name   Content   Name   |                                                                       |                                             |                                             |            |                                   |               | 2000000000000 |
| Name   Content   |                                                                       |                                             | 20000000000000                              |            |                                   |               |               |
| Name      |                                                                       |                                             |                                             |            |                                   |               |               |
| Man Magaling   Man    |                                                                       |                                             | 00000000000000000000000000000000000000      |            |                                   |               |               |
| Depart International Program   Pro   |                                                                       | CCYYMMDO                                    |                                             | Total Num  | ber of Packages:                  | X0000000X     |               |
| Met Indiane   Total   Met      | UCR:                                                                  | 200000000000000000000000000000000000000     | 00000000000000000000000000000000000000      | Total Gros | s Mass:                           | 1000000000000 | 0000CXX       |
| Maries and Number   Policing      |                                                                       |                                             | 00000000000000000000000000000000000000      |            |                                   |               |               |
| Section   Continue     |                                                                       |                                             |                                             | Total Dube | 6 and Taxes:                      | X0000000000   | JXX           |
| Cestaliner Details Consumer to the Consumer to |                                                                       |                                             |                                             |            |                                   |               |               |
| Costoms Status         XXX           Customs Decision Status         XXX           Sass Bumber         XXX           Cases Bumber         XXXX                                                                                                                                                                                                                                                                                                                                                                                                                                                                                                                                                                                                                                                                                                                                                                                                                                                                                                                                                                                                                                                                                                                                                                                                                                                                                                                                                                                                                                                                                                                                                                                                                                                                                                                                                                                                                                                                                                                                                                                 | Consignment Line D  Line Previous Pr No. Procedure Code M             | cedure Commodity casure Classification Code |                                             |            |                                   |               | Cuptoms Value |
| Costomo Decision (Filates)         XXX           Support Decision (Filates)         XXX           Case Number         XXXXXXXXXXXXXXXXXXXXXXXXXXXXXXXXXXXX                                                                                                                                                                                                                                                                                                                                                                                                                                                                                                                                                                                                                                                                                                                                                                                                                                                                                                                                                                                                                                                                                                                                                                                                                                                                                                                                                                                                                                                                                                                                                                                                                                                                                                                                                                                                                                                                                                                                                                     | m n                                                                   |                                             |                                             |            | ***                               |               |               |
| Stop / Details Details                                                                                                                                                                                                                                                                                                                                                                                                                                                                                                                                                                                                                                                                                                                                                                                                                                                                                                                                                                                                                                                                                                                                                                                                                                                                                                                                                                                                                                                                                                                                                                                                                                                                                                                                                                                                                                                                                                                                                                                                                                                                                                         |                                                                       |                                             |                                             |            |                                   |               |               |
|                                                                                                                                                                                                                                                                                                                                                                                                                                                                                                                                                                                                                                                                                                                                                                                                                                                                                                                                                                                                                                                                                                                                                                                                                                                                                                                                                                                                                                                                                                                                                                                                                                                                                                                                                                                                                                                                                                                                                                                                                                                                                                                                | Customs Status                                                        | e XXX                                       |                                             |            |                                   |               |               |
| From TEXT SIGN Beloft Benefation.                                                                                                                                                                                                                                                                                                                                                                                                                                                                                                                                                                                                                                                                                                                                                                                                                                                                                                                                                                                                                                                                                                                                                                                                                                                                                                                                                                                                                                                                                                                                                                                                                                                                                                                                                                                                                                                                                                                                                                                                                                                                                              | Customs Status<br>Customs Decision/Statu                              |                                             |                                             |            |                                   |               |               |
| Description      | Customs Status Customs Decision/Statu Stop/Detain Details Case Number | XXX                                         | 300000000000000000000000000000000000000     | XXXX       |                                   |               |               |