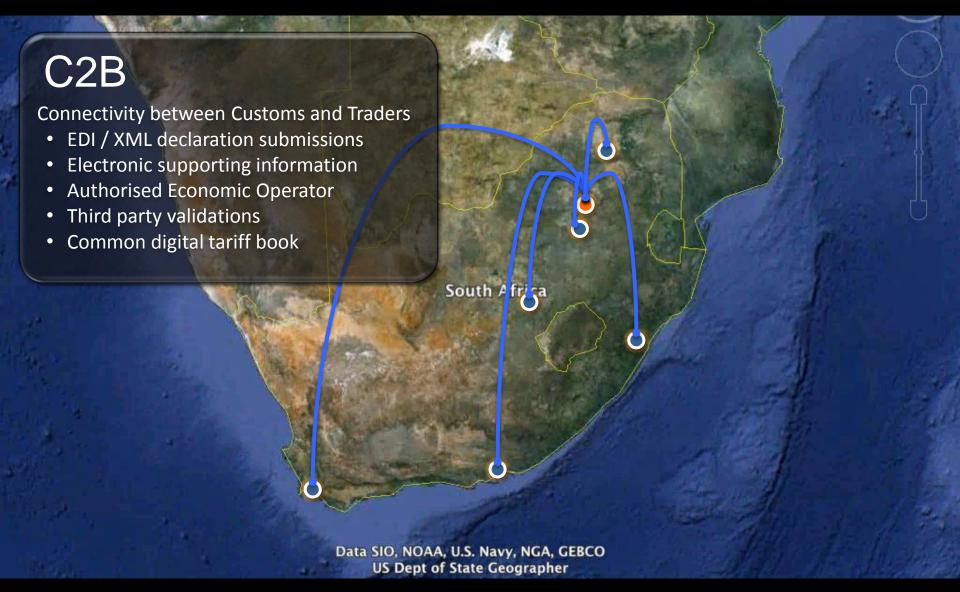

## Connectivity – Continued

- WCO Workshop
  - 7 Countries
  - SACU & SADC Secretariat
  - UNCTAD
- GNC Utility Block C2C
  - Connectivity Priority 1
  - Agreed Data Model
  - Agreed Process Transit
  - Agreed Plan
- Signed-off at SACU