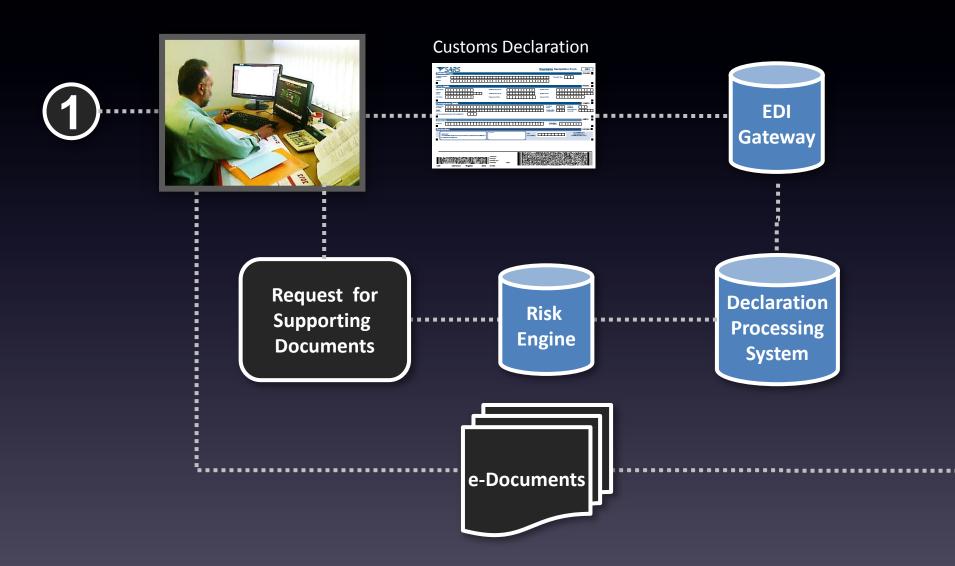

## **Land Border Process Overview**

Review of Electronic
Supporting Documents
at Centralised
Processing Centre

Consignment marked for Examination from Processing Centre

Clearance received and Carrier proceeds to Border

4

Manifest number presented on arrival

**Examination conducted** and finalised at Border.

| Address 2                                                                                                                                                                                                                                                                                                                                                                                                                                                                                                                                                                                                                                                                                                                                                                                                                                                                                                                                                                                                                                                                                                                                                                                                                                                                                                                                                                                                                                                                                                                                                                                                                                                                                                                                                                                                                                                                                                                                                                                                                                                                                                                      | (Initials Sumame 1)<br>(Initials Sumame 2)                            |                                             | Customs                                     | Branch     | code: XXX                         |               | 0000000X      |
|--------------------------------------------------------------------------------------------------------------------------------------------------------------------------------------------------------------------------------------------------------------------------------------------------------------------------------------------------------------------------------------------------------------------------------------------------------------------------------------------------------------------------------------------------------------------------------------------------------------------------------------------------------------------------------------------------------------------------------------------------------------------------------------------------------------------------------------------------------------------------------------------------------------------------------------------------------------------------------------------------------------------------------------------------------------------------------------------------------------------------------------------------------------------------------------------------------------------------------------------------------------------------------------------------------------------------------------------------------------------------------------------------------------------------------------------------------------------------------------------------------------------------------------------------------------------------------------------------------------------------------------------------------------------------------------------------------------------------------------------------------------------------------------------------------------------------------------------------------------------------------------------------------------------------------------------------------------------------------------------------------------------------------------------------------------------------------------------------------------------------------|-----------------------------------------------------------------------|---------------------------------------------|---------------------------------------------|------------|-----------------------------------|---------------|---------------|
| Nominate Outgoor Cooks   10                                                                                                                                                                                                                                                                                                                                                                                                                                                                                                                                                                                                                                                                                                                                                                                                                                                                                                                                                                                                                                                                                                                                                                                                                                                                                                                                                                                                                                                                                                                                                                                                                                                                                                                                                                                                                                                                                                                                                                                                                                                                                                    | (Address 3)<br>(Address 4)                                            |                                             | Broker TIN:<br>Import / Exp<br>LPN:<br>MIN: | orler TIN: | X000000X<br>X000000X<br>X0000000X |               |               |
|                                                                                                                                                                                                                                                                                                                                                                                                                                                                                                                                                                                                                                                                                                                                                                                                                                                                                                                                                                                                                                                                                                                                                                                                                                                                                                                                                                                                                                                                                                                                                                                                                                                                                                                                                                                                                                                                                                                                                                                                                                                                                                                                |                                                                       |                                             |                                             |            |                                   |               |               |
| Target   Description                                                                                                                                                                                                                                                                                                                                                                                                                                                                                                                                                                                                                                                                                                                                                                                                                                                                                                                                                                                                                                                                                                                                                                                                                                                                                                                                                                                                                                                                                                                                                                                                                                                                                                                                                                                                                                                                                                                                                                                                                                                                                                           |                                                                       |                                             |                                             |            |                                   |               |               |
| Name   Content   Name   |                                                                       |                                             |                                             |            |                                   |               | 2000000000000 |
| Name   Content   |                                                                       |                                             | 20000000000000                              |            |                                   |               |               |
| Name      |                                                                       |                                             |                                             |            |                                   |               |               |
| Man Magaling   Man    |                                                                       |                                             | 00000000000000000000000000000000000000      |            |                                   |               |               |
| Depart International Program   Pro   |                                                                       | CCYYMMDO                                    |                                             | Total Num  | ber of Packages:                  | X0000000X     |               |
| Met Indiane   Total   Met      | UCR:                                                                  | 200000000000000000000000000000000000000     | 00000000000000000000000000000000000000      | Total Gros | s Mass:                           | 1000000000000 | 0000CXX       |
| Maries and Number   Policing      |                                                                       |                                             | 00000000000000000000000000000000000000      |            |                                   |               |               |
| Section   Continue     |                                                                       |                                             |                                             | Total Dube | 6 and Taxes:                      | X0000000000   | JXX           |
| Cestaliner Details Consumer to the Consumer to |                                                                       |                                             |                                             |            |                                   |               |               |
| Costoms Status         XXX           Customs Decision Status         XXX           Sass Bumber         XXX           Cases Bumber         XXXX                                                                                                                                                                                                                                                                                                                                                                                                                                                                                                                                                                                                                                                                                                                                                                                                                                                                                                                                                                                                                                                                                                                                                                                                                                                                                                                                                                                                                                                                                                                                                                                                                                                                                                                                                                                                                                                                                                                                                                                 | Consignment Line D  Line Previous Pr No. Procedure Code M             | cedure Commodity casure Classification Code |                                             |            |                                   |               | Cuptoms Value |
| Costomo Decision (Filates)         XXX           Support Decision (Filates)         XXX           Case Number         XXXXXXXXXXXXXXXXXXXXXXXXXXXXXXXXXXXX                                                                                                                                                                                                                                                                                                                                                                                                                                                                                                                                                                                                                                                                                                                                                                                                                                                                                                                                                                                                                                                                                                                                                                                                                                                                                                                                                                                                                                                                                                                                                                                                                                                                                                                                                                                                                                                                                                                                                                     | m n                                                                   |                                             |                                             |            | ***                               |               |               |
| Stop / Details Details                                                                                                                                                                                                                                                                                                                                                                                                                                                                                                                                                                                                                                                                                                                                                                                                                                                                                                                                                                                                                                                                                                                                                                                                                                                                                                                                                                                                                                                                                                                                                                                                                                                                                                                                                                                                                                                                                                                                                                                                                                                                                                         |                                                                       |                                             |                                             |            |                                   |               |               |
|                                                                                                                                                                                                                                                                                                                                                                                                                                                                                                                                                                                                                                                                                                                                                                                                                                                                                                                                                                                                                                                                                                                                                                                                                                                                                                                                                                                                                                                                                                                                                                                                                                                                                                                                                                                                                                                                                                                                                                                                                                                                                                                                | Customs Status                                                        | e XXX                                       |                                             |            |                                   |               |               |
| From TEXT SIGN Beloft Benefation.                                                                                                                                                                                                                                                                                                                                                                                                                                                                                                                                                                                                                                                                                                                                                                                                                                                                                                                                                                                                                                                                                                                                                                                                                                                                                                                                                                                                                                                                                                                                                                                                                                                                                                                                                                                                                                                                                                                                                                                                                                                                                              | Customs Status<br>Customs Decision/Statu                              |                                             |                                             |            |                                   |               |               |
| Description      | Customs Status Customs Decision/Statu Stop/Detain Details Case Number | XXX                                         | 300000000000000000000000000000000000000     | XXXX       |                                   |               |               |