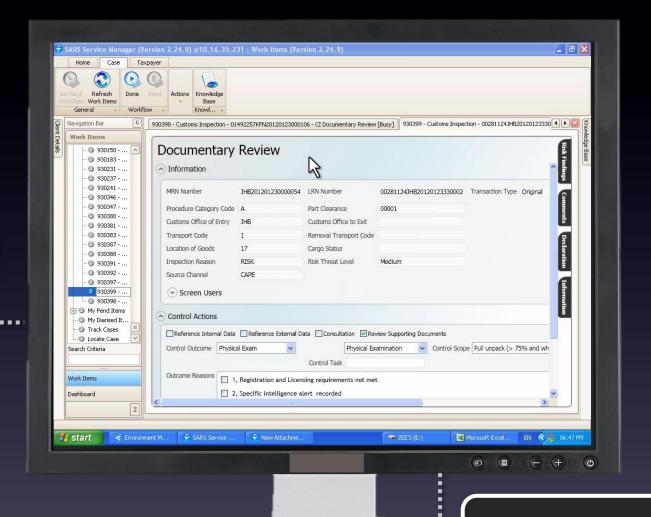

## **Land Border Process Overview**

Review of Electronic
Supporting Documents
at Centralised
Processing Centre

Consignment marked for Examination from Processing Centre

Clearance received and Carrier proceeds to Border

4

Manifest number presented on arrival

**Examination conducted** and finalised at Border.

| Address 2                                                                                                                                                                                                                                                                                                                                                                                                                                                                                                                                                                                                                                                                                                                                                                                                                                                                                                                                                                                                                                                                                                                                                                                                                                                                                                                                                                                                                                                                                                                                                                                                                                                                                                                                                                                                                                                                                                                                                                                                                                                                                                                      | (Initials Sumame 1)<br>(Initials Sumame 2)                            |                                             | Customs                                     | Branch     | code: XXX                         |               | 0000000X      |
|--------------------------------------------------------------------------------------------------------------------------------------------------------------------------------------------------------------------------------------------------------------------------------------------------------------------------------------------------------------------------------------------------------------------------------------------------------------------------------------------------------------------------------------------------------------------------------------------------------------------------------------------------------------------------------------------------------------------------------------------------------------------------------------------------------------------------------------------------------------------------------------------------------------------------------------------------------------------------------------------------------------------------------------------------------------------------------------------------------------------------------------------------------------------------------------------------------------------------------------------------------------------------------------------------------------------------------------------------------------------------------------------------------------------------------------------------------------------------------------------------------------------------------------------------------------------------------------------------------------------------------------------------------------------------------------------------------------------------------------------------------------------------------------------------------------------------------------------------------------------------------------------------------------------------------------------------------------------------------------------------------------------------------------------------------------------------------------------------------------------------------|-----------------------------------------------------------------------|---------------------------------------------|---------------------------------------------|------------|-----------------------------------|---------------|---------------|
| Nominate Outgoor Cooks   10                                                                                                                                                                                                                                                                                                                                                                                                                                                                                                                                                                                                                                                                                                                                                                                                                                                                                                                                                                                                                                                                                                                                                                                                                                                                                                                                                                                                                                                                                                                                                                                                                                                                                                                                                                                                                                                                                                                                                                                                                                                                                                    | (Address 3)<br>(Address 4)                                            |                                             | Broker TIN:<br>Import / Exp<br>LPN:<br>MIN: | orler TIN: | X000000X<br>X000000X<br>X0000000X |               |               |
|                                                                                                                                                                                                                                                                                                                                                                                                                                                                                                                                                                                                                                                                                                                                                                                                                                                                                                                                                                                                                                                                                                                                                                                                                                                                                                                                                                                                                                                                                                                                                                                                                                                                                                                                                                                                                                                                                                                                                                                                                                                                                                                                |                                                                       |                                             |                                             |            |                                   |               |               |
| Target   Description                                                                                                                                                                                                                                                                                                                                                                                                                                                                                                                                                                                                                                                                                                                                                                                                                                                                                                                                                                                                                                                                                                                                                                                                                                                                                                                                                                                                                                                                                                                                                                                                                                                                                                                                                                                                                                                                                                                                                                                                                                                                                                           |                                                                       |                                             |                                             |            |                                   |               |               |
| Name   Content   Name   |                                                                       |                                             |                                             |            |                                   |               | 2000000000000 |
| Name   Content   |                                                                       |                                             | 20000000000000                              |            |                                   |               |               |
| Name      |                                                                       |                                             |                                             |            |                                   |               |               |
| Man Magaling   Man    |                                                                       |                                             | 00000000000000000000000000000000000000      |            |                                   |               |               |
| Depart International Program   Pro   |                                                                       | CCYYMMDO                                    |                                             | Total Num  | ber of Packages:                  | X0000000X     |               |
| Met Indiane   Total   Met      | UCR:                                                                  | 200000000000000000000000000000000000000     | 00000000000000000000000000000000000000      | Total Gros | s Mass:                           | 1000000000000 | 0000CXX       |
| Maries and Number   Policing      |                                                                       |                                             | 00000000000000000000000000000000000000      |            |                                   |               |               |
| Section   Continue     |                                                                       |                                             |                                             | Total Dube | 6 and Taxes:                      | X0000000000   | JXX           |
| Cestaliner Details Consumer to the Consumer to |                                                                       |                                             |                                             |            |                                   |               |               |
| Costoms Status         XXX           Customs Decision Status         XXX           Sass Bumber         XXX           Cases Bumber         XXXX                                                                                                                                                                                                                                                                                                                                                                                                                                                                                                                                                                                                                                                                                                                                                                                                                                                                                                                                                                                                                                                                                                                                                                                                                                                                                                                                                                                                                                                                                                                                                                                                                                                                                                                                                                                                                                                                                                                                                                                 | Consignment Line D  Line Previous Pr No. Procedure Code M             | cedure Commodity casure Classification Code |                                             |            |                                   |               | Cuptoms Value |
| Costomo Decision (Filates)         XXX           Support Decision (Filates)         XXX           Case Number         XXXXXXXXXXXXXXXXXXXXXXXXXXXXXXXXXXXX                                                                                                                                                                                                                                                                                                                                                                                                                                                                                                                                                                                                                                                                                                                                                                                                                                                                                                                                                                                                                                                                                                                                                                                                                                                                                                                                                                                                                                                                                                                                                                                                                                                                                                                                                                                                                                                                                                                                                                     | m n                                                                   |                                             |                                             |            | ***                               |               |               |
| Stop / Details Details                                                                                                                                                                                                                                                                                                                                                                                                                                                                                                                                                                                                                                                                                                                                                                                                                                                                                                                                                                                                                                                                                                                                                                                                                                                                                                                                                                                                                                                                                                                                                                                                                                                                                                                                                                                                                                                                                                                                                                                                                                                                                                         |                                                                       |                                             |                                             |            |                                   |               |               |
|                                                                                                                                                                                                                                                                                                                                                                                                                                                                                                                                                                                                                                                                                                                                                                                                                                                                                                                                                                                                                                                                                                                                                                                                                                                                                                                                                                                                                                                                                                                                                                                                                                                                                                                                                                                                                                                                                                                                                                                                                                                                                                                                | Customs Status                                                        | e XXX                                       |                                             |            |                                   |               |               |
| From TEXT SIGN Beloft Benefation.                                                                                                                                                                                                                                                                                                                                                                                                                                                                                                                                                                                                                                                                                                                                                                                                                                                                                                                                                                                                                                                                                                                                                                                                                                                                                                                                                                                                                                                                                                                                                                                                                                                                                                                                                                                                                                                                                                                                                                                                                                                                                              | Customs Status<br>Customs Decision/Statu                              |                                             |                                             |            |                                   |               |               |
| Description      | Customs Status Customs Decision/Statu Stop/Detain Details Case Number | XXX                                         | 300000000000000000000000000000000000000     | XXXX       |                                   |               |               |