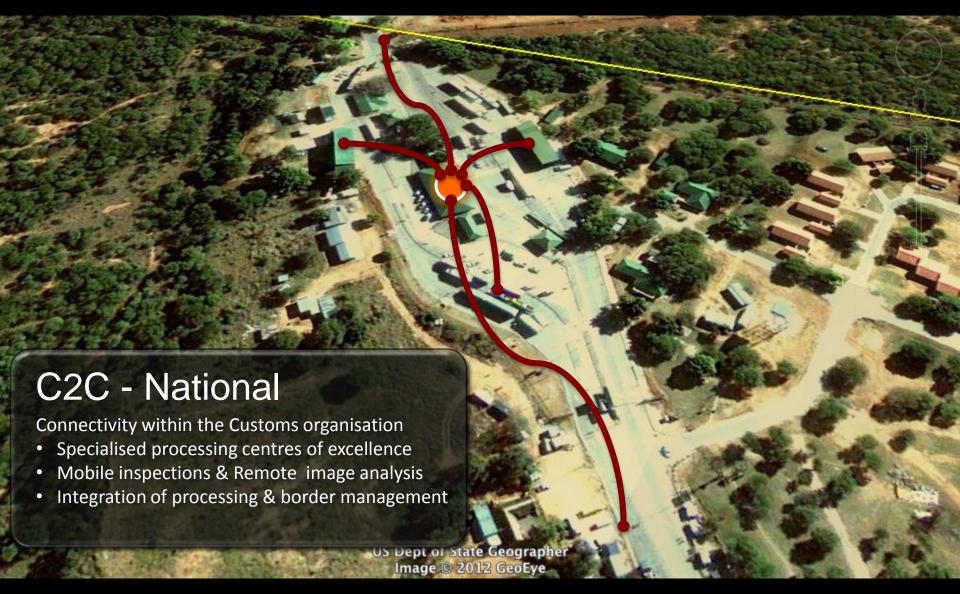

## G2G

Connectivity between Governments

Trade Agreements

MAA and MOU - Sharing of Information

Facilitation & Security - Mutual Recognition

Data SIO, NOAA, U.S. Navy, NGA, GEBCO **US Dept of State Geographer** 

Data SIO, NOAA, U.S. Navy, NGA, GEBCO US Dept of State Geographer