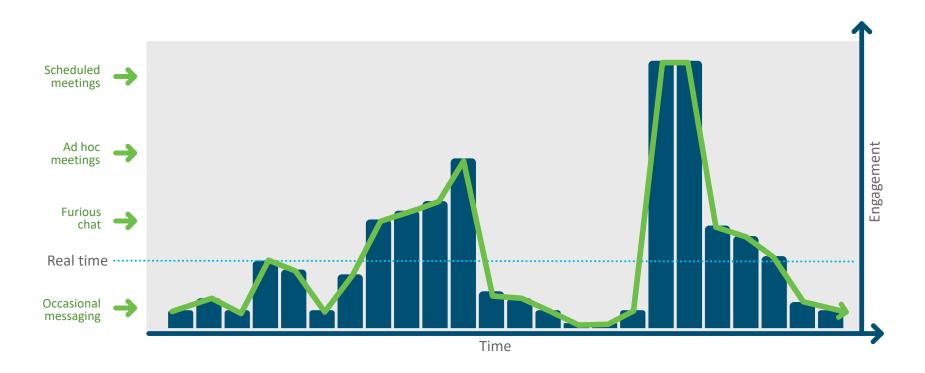

#### A typical day

Nothing is connected...everything seems hard work

"Agility is the new currency of business"

"Agility plays a central role in the organization of the future, as companies race to replace structural hierarchies with networks of teams empowered to take action."