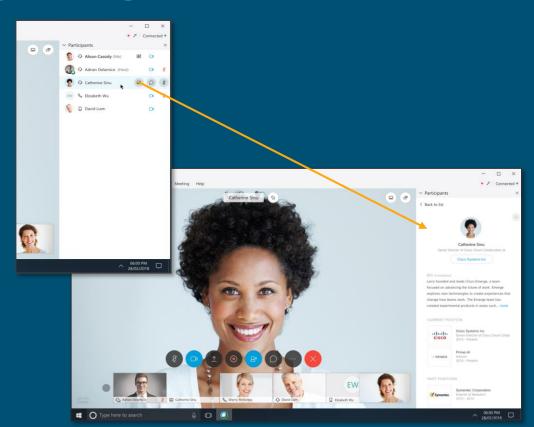

#### People Insights

Learn more about any participant in your meeting just by clicking a button

View internal directory details for meeting participants that belong to your own organization

✓ Intelligence

PERSON

COMPANY

×

Larry Angler

Senior Director of Cisco Cloud Collaboration at

Cisco Systems Inc

#### 

Larry Angler (larrya) Name:

DIRECTOR.ENGINEERING Internal Title:

larrya@cisco.com Email:

Cell: 650-123-4567 Phone:

SAN FRANCISCO 12, 3rd flr Location:

CA, USA

Cell: 650-123-4567 Manager: Direct Reports: Cell: 650-123-4567