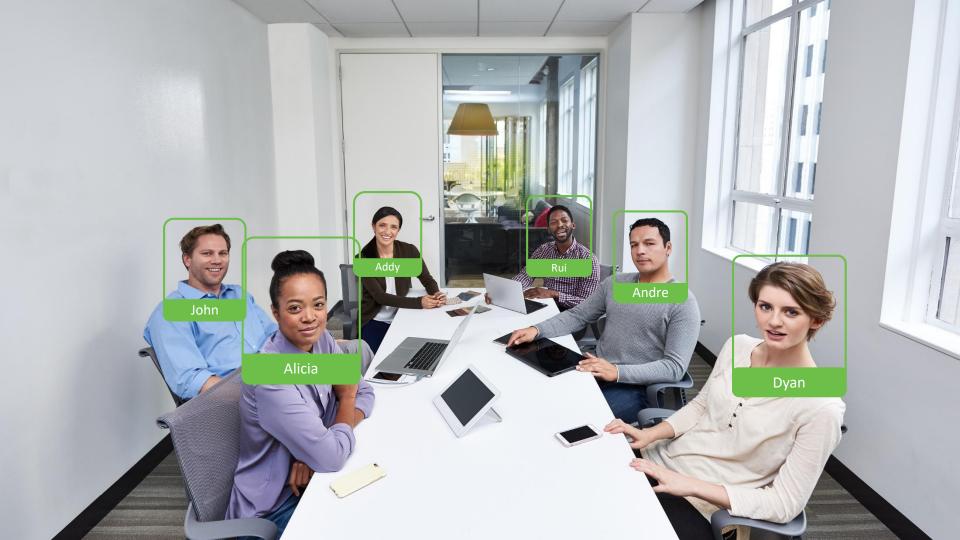

#### People Insights

Learn more about any participant in your meeting just by clicking a button

View internal directory details for meeting participants that belong to your own organization

✓ Intelligence

PERSON

COMPANY

×

Larry Angler

Senior Director of Cisco Cloud Collaboration at

Cisco Systems Inc

#### 

Larry Angler (larrya) Name:

DIRECTOR.ENGINEERING Internal Title:

larrya@cisco.com Email:

Cell: 650-123-4567 Phone:

SAN FRANCISCO 12, 3rd flr Location:

CA, USA

Cell: 650-123-4567 Manager: Direct Reports: Cell: 650-123-4567