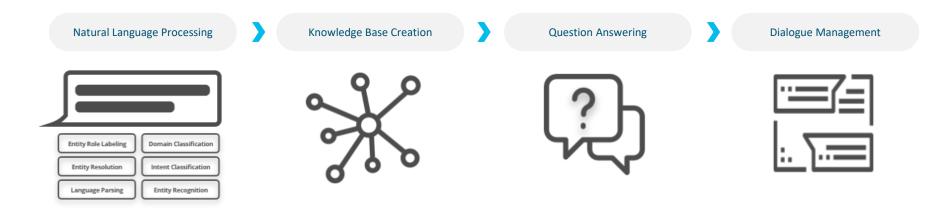

#### What makes teams successful?

Strong communication

Focus on goals and results

Diverse team members where everyone contributes

Organized for speed

Webex Assistant is built on MindMeld Workbench, a leading Conversational AI Platform, and provides functionality for every step of the conversational workflow