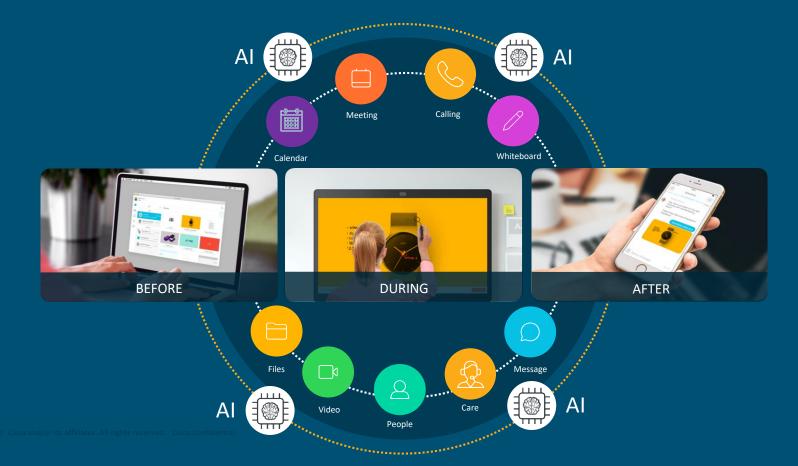

#### Webex Teams navigates all your work

#### What makes teams successful?

Strong communication

Focus on goals and results

Diverse team members where everyone contributes

Organized for speed

Webex Assistant is built on MindMeld Workbench, a leading Conversational AI Platform, and provides functionality for every step of the conversational workflow