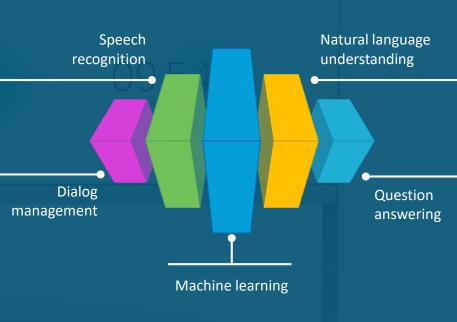

#### What makes teams successful?

Strong communication

Focus on goals and results

Diverse team members where everyone contributes

Organized for speed

Webex Assistant is built on MindMeld Workbench, a leading Conversational AI Platform, and provides functionality for every step of the conversational workflow