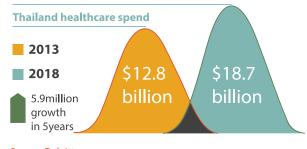

# Thailand's healthcare market is growing. Fast.

Source: Deloitte

Is your organization undergoing IT transformation in the next 12 - 18 months?

What do Thailand's healthcare providers want to know about?