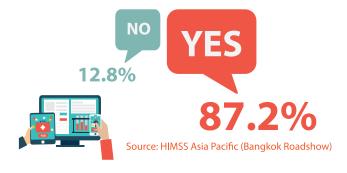

# Thailand's healthcare market is growing. Fast.

Source: Deloitte

Is your organization undergoing IT transformation in the next 12 - 18 months?

What do Thailand's healthcare providers want to know about?