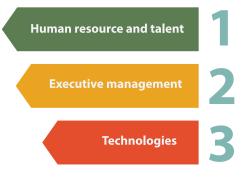

# Thailand's healthcare market is growing. Fast.

Source: Deloitte

Is your organization undergoing IT transformation in the next 12 - 18 months?

What do Thailand's healthcare providers want to know about?